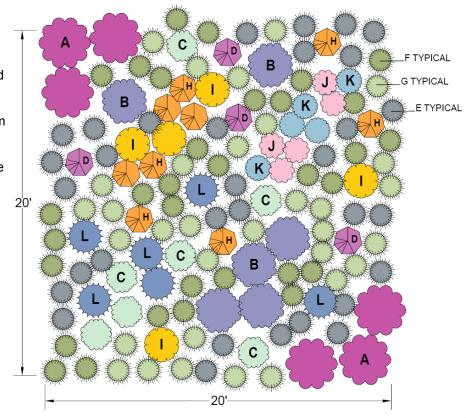

## PLANT LIST: Plant Select® plants are in bold

- A. Winecups -or- Desert Four O'Clock (6)
- **B.** 'October Skies' Aromatic Aster **-or** 'Raydon's Favorite' or 'Dream of Beauty' Aromatic Aster (6)
- C. Dalmatian Daisy -or- 'Moonshine' Yarrow
- **D.** Plains Gayfeather **-or-** Purple Prairie Clover (4)
- **E.** Prairie Blues Little Bluestem (32) *-or-* Siskiyou Blue Fescue (48)
- F. <u>Blonde Ambition Blue Grama Grass</u> (32) -or-Blue Grama (48)
- **G.** Autumn Embers Muhly *-or-* Hardy Fountain Grass (32)
- H. Butterfly Weed -or- Pale Coneflower or PrairieConeflower (9)
- Amber Wheels Indian Blanket -or- 'Arizona Sun' Indian Blanket (5)
- J. <u>Prairie Jewel<sup>®</sup> Penstemon</u> -*or* Rocky Mountain Penstemon (5)
- K. Western Blue Flax -or- French Blue Flax (5)
- L. Colorado Desert Bluestar -or- Blue Ice Bluestar(6)